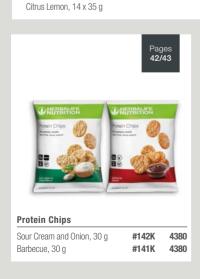

### Never fried. Always Popped.

### **Protein Chips**

**Sour Cream and Onion** 

Savour the smooth, tangy taste of our Sour Cream and Onion Protein Chips.

10 servings, 30 g

#142K

### **Protein Chips**

#### Barbecue

Treat your taste buds to the subtle heat and smoky undertones of our barbecue flavoured Protein Chips.

10 servings, 30 g

#1/1K