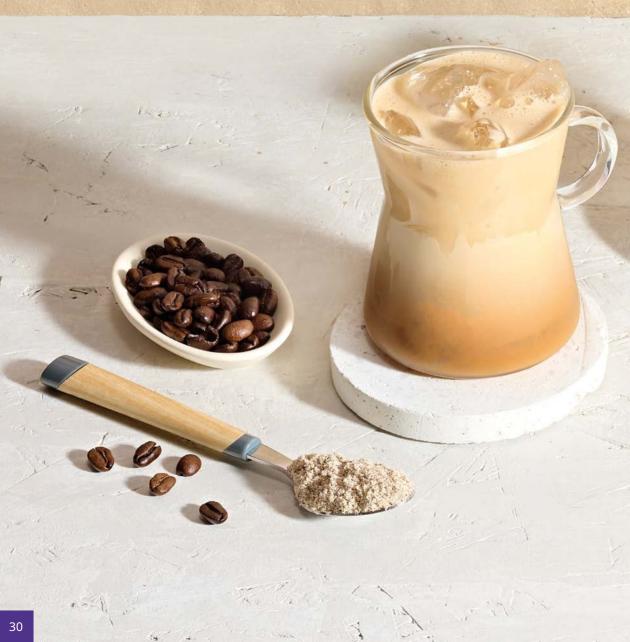

# Coffee with protein power

### **High Protein Iced Coffee**

Every batch is expertly brewed using 100% Robusta espresso coffee beans to deliver a smooth, bold taste. Coffee at its best, providing 80 mg caffeine\*, 15 g protein, no added sugar, and only 80 calories per serving. Just add water and recharge!

80 mg caffeine

Mocha

14 servings, 322 g #011K

High Protein Iced Coffee

Mocha Flavour

Drink Mix