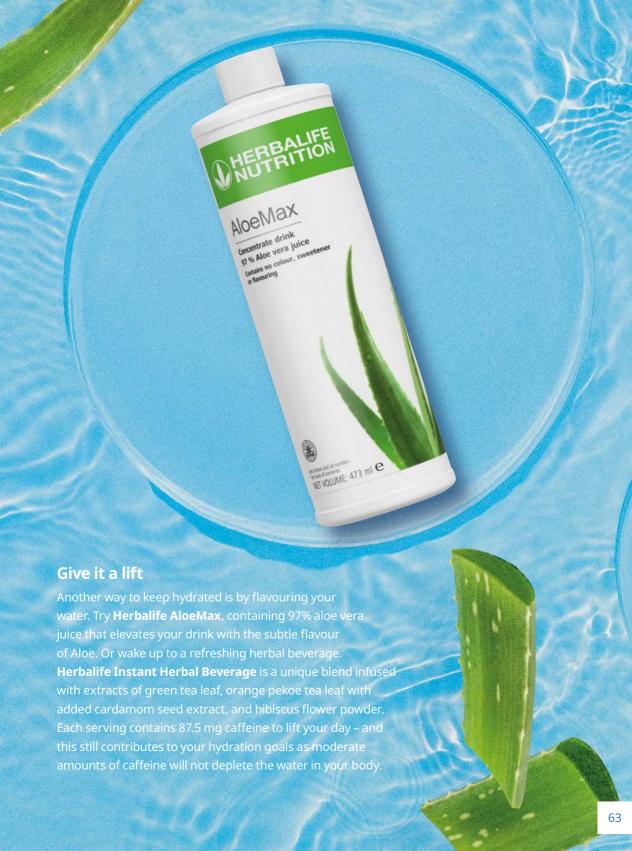

### 2. Hydrate

### Herbal Aloe Concentrate Drink

Hydrate with a glass of Herbal Aloe Concentrate Drink that's low in calories and naturally refreshing.