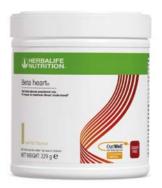

### Beta heart®

Contains the key ingredient OatWell® oat beta-glucan, shown to lower or maintain blood cholesterol. Mix 2 scoops with water or your favourite drink or shake.

15 servings, 229 g

#0267