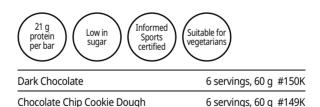

### A convenient post-workout snack that contains 21g of protein to fuel your goals.

These delicious bars come in two tempting flavours, decadent Dark Chocolate or yummy Chocolate Chip Cookie Dough. Free from artificial flavours and colours, they're also suitable for vegetarians!

#### **H24 Achieve Protein Bars**

 Dark Chocolate, 60 g
 #150K
 3750

 Chocolate Chip Cookie Dough, 60 g
 #149K
 3750