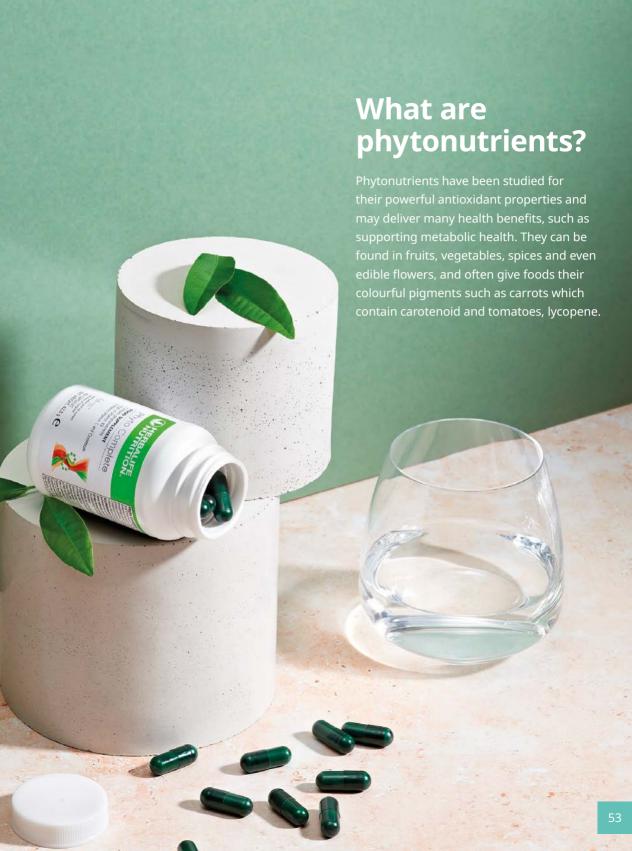

### Phyto Complete

Phyto Complete works just as hard as you do. Contains Fiit-NS™, an ingredient proven to support the reduction in waist circumference, abdominal fat and improves vitality and energy.\*

Carefully formulated with Fiit-NS™, Vitamin C and Chromium. Fiit-NS™ is a scientifically studied combination of Vitamin B3 and botanical extracts including guarana, green tea, grapefruit, grape and black carrot, providing phytonutrients and natural caffeine.

Provides 100% of your NRV of vitamins A and C to support a normal and healthy immune system.

Gluten free No artificial flavour No added sugar

60 capsules, 42.8 g

#236K

<sup>\*</sup> Phyto Complete contains Fiit-NS\*, an ingredient shown to support the reduction in waist circumference and abdominal fat and improves vitality and energy. In combination with a programme of balanced nutrition and exercise. Study subjects had a BMI of 25+...