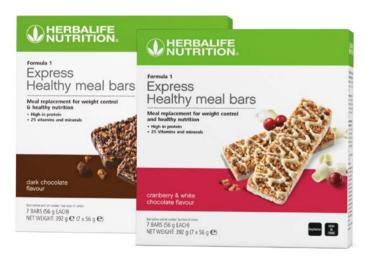

### Formula 1

# Express Healthy Meal Bars

A nutritionally complete meal on-the-go, these top-tasting indulgent bars help satisfy both hunger and sweet cravings.

7 x 30 g, 332 g

7 x 56 q, 392 q

A vegan diet calls for careful meal planning to ensure all recommended daily nutrients are in the mix. Taking supplements for protein, vitamins and minerals can help fill any gaps.