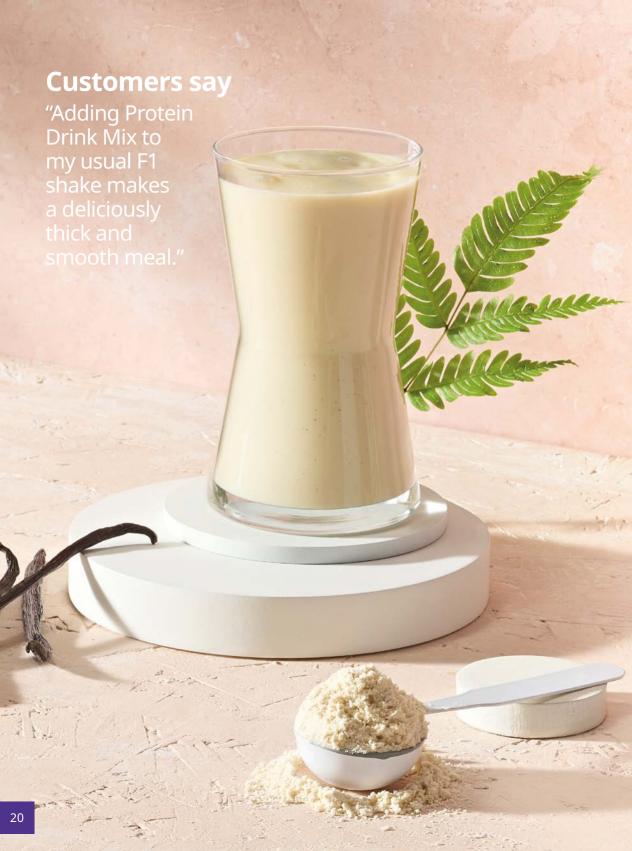

# The perfect meal

Upgrade your breakfast by combining Protein Drink Mix and Formula 1 for a healthy meal with more protein, more fibre and less calories than a regular Formula 1 shake.

Or combine Protein Drink Mix Vegan with Formula 1 for a healthy meal that is lactose free, 100% vegan and contains the perfect balance of protein, fibre, vitamin, and minerals.

It can help to use plant protein powders, such as our **Protein Drink Mix-Vegan** (p21). Made from soy protein, it will help supplement intake for relatively few calories and these protein powders are easy to add to shakes, soups and bakes.

### **Protein Drink Mix Vegan**

An ultra-creamy vanilla flavoured drink. Mix with Formula 1 for a healthy vegan meal or enjoy it solo as a shake.

Vanilla

20 servings, 560 g #172K