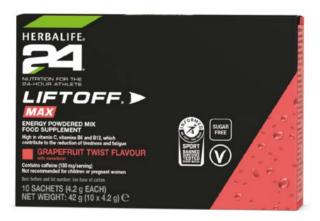

#### **H24 LiftOff® Max**

Boost your workouts with this sugar-free energy drink containing caffeine and vitamins B6, B12 and C to help reduce fatigue.

**Grapefruit Twist** 

10 sachets x 4.2 g, 42 g #192K

#### H24 LiftOff® Max

Grapefruit Twist, 10 x 4.2 g **#192K 6030** 