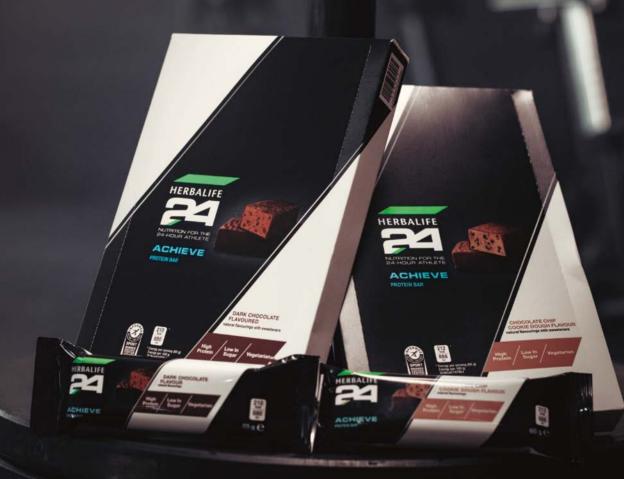

### **H24 Achieve Protein Bars**

### A convenient post-workout snack that contains 21g of protein to fuel your goals.

These delicious bars come in two tempting flavours, decadent Dark Chocolate or yummy Chocolate Chip Cookie Dough. Free from artificial flavours and colours, they're also suitable for vegetarians!