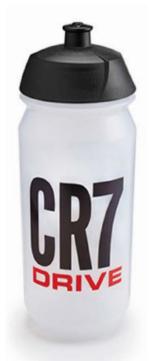

#### GR7DRIVE

Fuel your workouts with CR7 Drive, a scientifically formulated hypotonic sports drink developed in partnership with Cristiano Ronaldo. Flavoured with Acai Berry, CR7 Drive combines carbohydrate-electrolyte solutions with Vitamins B1 and B12 to give advanced hydration, endurance and metabolism support.

#### **CR7 Drive**

Acai Berry

20 servings, 540 g #1466 10 sachets x 27 g, 270 g #1467

#### CR7 Drive - Acai Berry

 Acai Berry, 540 g
 #1466
 4450

 Acai Berry, 10 x 27 g
 #1467
 2690

To find out more, contact me today: