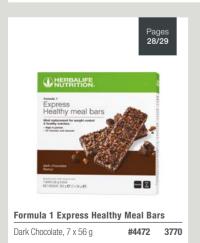

# Express Healthy Meal Bars

A nutritionally complete meal on-the-go, these top-tasting indulgent bars help satisfy both hunger and sweet cravings.

7 x 30 g, 332 g

7 x 56 q, 392 q

A vegan diet calls for careful meal planning to ensure all recommended daily nutrients are in the mix. Taking supplements for protein, vitamins and minerals can help fill any gaps.