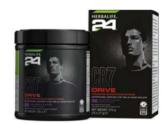

#### GR7DRIVE

Fuel your workouts with CR7 Drive, a scientifically formulated hypotonic sports drink developed in partnership with Cristiano Ronaldo. Flavoured with Acai Berry, CR7 Drive combines carbohydrate-electrolyte solutions with Vitamins B1 and B12 to give advanced hydration, endurance and metabolism support.

#### **CR7 Drive**

Acai Berry

20 servings, 540 g #1466 10 sachets x 27 g, 270 g #1467

#### CR7 Drive - Acai Berry

 Acai Berry, 540 g
 #1466
 4450

 Acai Berry, 10 x 27 g
 #1467
 2690

To find out more, contact me today: