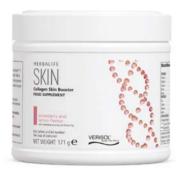

# Beautiful Skin Custom (The res

Healthy looking skin starts from within with this refreshing, scientifically driven strawberry and lemon flavoured drink. It's a rich source of collagen peptides proven to reduce eye wrinkles and improve skin elasticity in 4 weeks and reduce signs of cellulite after 3 months. With 9 vitamins and minerals, this is expert nutrition for your skin. High in key vitamins and minerals to support healthy skin, hair and nails\*.

**Customers say...** 

"The results are fantastic! My skin looks amazing."

Gluten free

Natural sweetener & flavouring

Results after 4 weeks\*\*

Collagen Skin Booster

NET WEIGHT: 171 q C

Strawberry and Lemon

30 servings, 171 g #076K

<sup>\*</sup> Verisol® P and bioactive collagen peptides are trademarks of Gelita AG. \*\*Results shown on eye wrinkles and skin elasticity after 4 weeks, first results of reduction in visible signs of cellulite after 3 months. \*\*\*Biotin, Copper, Iodine, vitamin A and Zinc contributes to the maintenance of normal skin. Biotin, Selenium and Zinc contributes to the maintenance of normal hair.