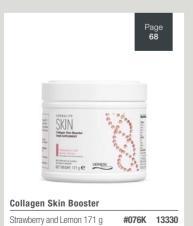

# Beautiful Skin Custom (The res

Healthy looking skin starts from within with this refreshing, scientifically driven strawberry and lemon flavoured drink. It's a rich source of collagen peptides proven to reduce eye wrinkles and improve skin elasticity in 4 weeks and reduce signs of cellulite after 3 months. With 9 vitamins and minerals, this is expert nutrition for your skin. High in key vitamins and minerals to support healthy skin, hair and nails\*.

**Customers say...** 

"The results are fantastic! My skin looks amazing."

Gluten free

Natural sweetener & flavouring

Results after 4 weeks\*\*

Collagen Skin Booster

NET WEIGHT: 171 q C

Strawberry and Lemon

30 servings, 171 g #076K

<sup>\*</sup> Verisol® P and bioactive collagen peptides are trademarks of Gelita AG. \*\*Results shown on eye wrinkles and skin elasticity after 4 weeks, first results of reduction in visible signs of cellulite after 3 months. \*\*\*Biotin, Copper, Iodine, vitamin A and Zinc contributes to the maintenance of normal skin. Biotin, Selenium and Zinc contributes to the maintenance of normal hair.