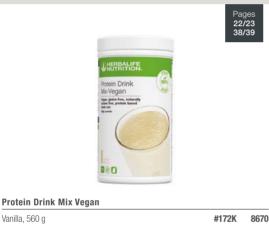

### **Protein Drink Mix Vegan**

An ultra-creamy vanilla flavoured drink. Mix with Formula 1 for a healthy vegan meal or enjoy it solo as a shake.

Vanilla

20 servings, 560 g #172K

Protein Drink Mix Vegan and Formula 1 Healthy Meal

26 vitamins & minerals

F1 Vanilla Cream

21 servings, 550 g #4466

Vanilla

20 servings, 560 g #172K