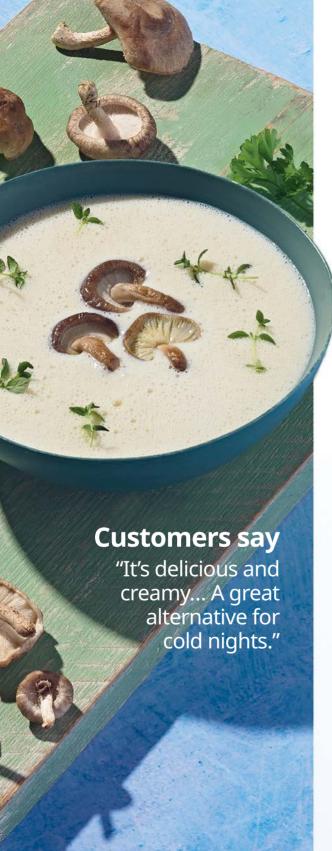

# Formula 1 Savoury Meal

A hearty, warming and nutritious savoury meal that's quick to prepare – Formula 1 Mushroom and Herb delivers a rich and creamy soup, that's full of flavour.

Enjoy all the benefits of Formula 1 in a savoury flavour that is healthy and delicious.

21 servings, 550 g

\* When using Formula 1 meal replacement shakes for the purpose of weight control or weight management, please follow the preparation instructions on the product label.