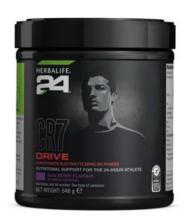

#### GR7DRIVE

Fuel your workouts with CR7 Drive, a scientifically formulated hypotonic sports drink developed in partnership with Cristiano Ronaldo. Flavoured with Acai Berry, CR7 Drive combines carbohydrate-electrolyte solutions with Vitamins B1 and B12 to give advanced hydration, endurance and metabolism support.

#### **CR7 Drive**

Acai Berry

20 servings, 540 g #1466 10 sachets x 27 g, 270 g #1467