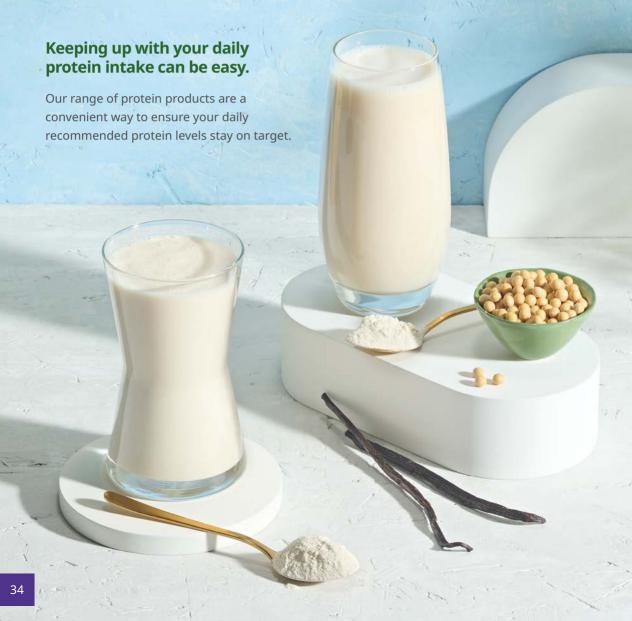

# The perfect meal

Upgrade your breakfast by combining Protein Drink Mix and Formula 1 for a healthy meal with more protein, more fibre and less calories than a regular Formula 1 shake.

Or combine Protein Drink Mix Vegan with Formula 1 for a healthy meal that is lactose free, 100% vegan and contains the perfect balance of protein, fibre, vitamin, and minerals.

Protein Drink Mix Vegan and Formula 1 Healthy Meal

26 vitamins & minerals

F1 Vanilla Cream

21 servings, 550 g #4466

Vanilla

20 servings, 560 g #172K