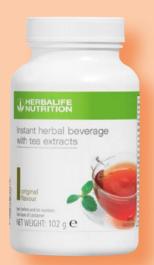

### 3. Refresh

### **Instant Herbal Beverage**

Refresh with a tasty cup of Instant Herbal Beverage. Infused with green and black tea, every serving packs 87.5mg\* of caffeine.

Packed with high-quality plant-based protein and 25 essential vitamins and minerals. Our Formula 1 Healthy Meal shakes come in nine tasty flavours, and are available in canisters or handy sachets for when you're on the go.

### **Instant Herbal Beverage**

Wake up to a refreshing herbal drink, containing 87.5 mg caffeine\*.

- A unique blend of orange pekoe traditional black tea, and green tea with extracts of hibiscus powder and cardamon
- · Can be enjoyed hot or cold

No added sugar

Original

30 servings, 51 g #178K 60 servings, 102 g #166K

Lemon

30 servings, 51 g #182K

Peach

Raspberry