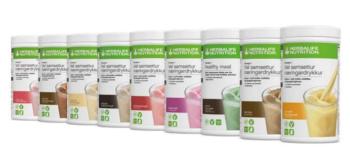

### **Instant Herbal Beverage**

Refresh with a tasty cup of Instant Herbal Beverage. Infused with green and black tea, every serving packs 87.5mg\* of caffeine.

Packed with high-quality plant-based protein and 25 essential vitamins and minerals. Our Formula 1 Healthy Meal shakes come in nine tasty flavours, and are available in canisters or handy sachets for when you're on the go.

Banana Cream 21 servings 550 g #4462

Café Latte 21 servings 550 q #4465

**Cookie Crunch** 21 servings 550 g #4467

Mint & Chocolate 21 servings 550 q #4471

Raspberry & **White Chocolate** 19 servings 500 q #4469

**Smooth Chocolate** 21 servings 550 g #4468

Strawberry Delight 21 servings 550 g #4463

Summer Berries 21 servings 550 g #4470

Vanilla Cream 21 servings 550 g #4466

Vanilla Cream 30 servings 780 g #048K

#### Sachets

Vanilla Cream 7 x 26 g, 182 g #053K Cookie Crunch 7 x 26 g, 182 g #228K

Smooth Chocolate 7 x 26 g, 182 g #229K