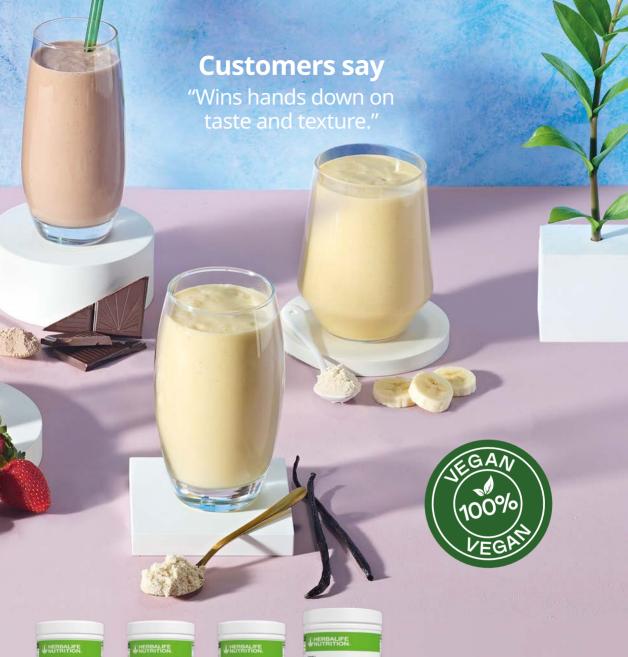

### **Instant Herbal Beverage**

Refresh with a tasty cup of Instant Herbal Beverage. Infused with green and black tea, every serving packs 87.5mg\* of caffeine.

Packed with high-quality plant-based protein and 25 essential vitamins and minerals. Our Formula 1 Healthy Meal shakes come in nine tasty flavours, and are available in canisters or handy sachets for when you're on the go.

### **Customers say**

"The huge choice of flavours means I never get tired of using Formula 1."