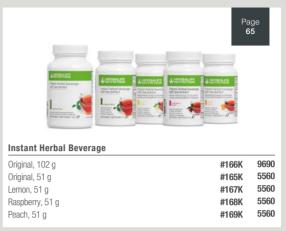

### **Instant Herbal Beverage**

Wake up to a refreshing herbal drink, containing 87.5 mg caffeine\*.

- A unique blend of orange pekoe traditional black tea, and green tea with extracts of hibiscus powder and cardamon
- · Can be enjoyed hot or cold

No added sugar

Original

30 servings, 51 g #178K 60 servings, 102 g #166K

Lemon

30 servings, 51 g #182K

Peach

Raspberry