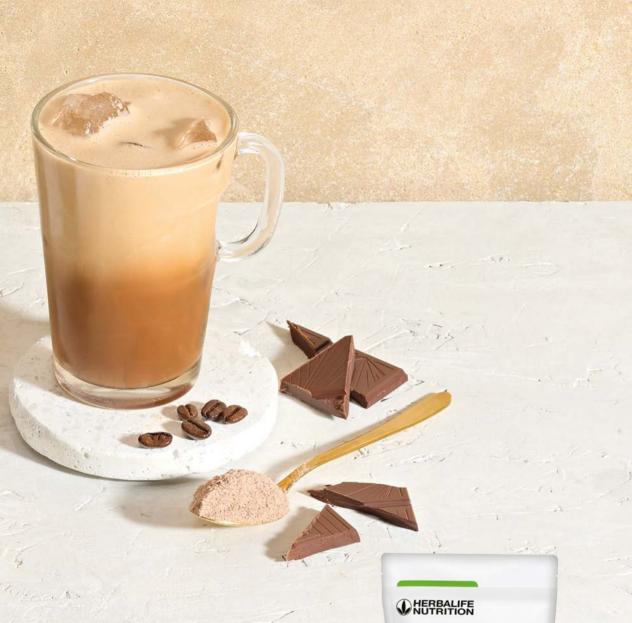

# Coffee with protein power

### **High Protein Iced Coffee**

Every batch is expertly brewed using 100% Robusta espresso coffee beans to deliver a smooth, bold taste. Coffee at its best, providing 80 mg caffeine\*, 15 g protein, no added sugar, and only 80 calories per serving. Just add water and recharge!

80 mg caffeine

Mocha

14 servings, 322 g #011K

High Protein Iced Coffee

Mocha Flavour

Drink Mix