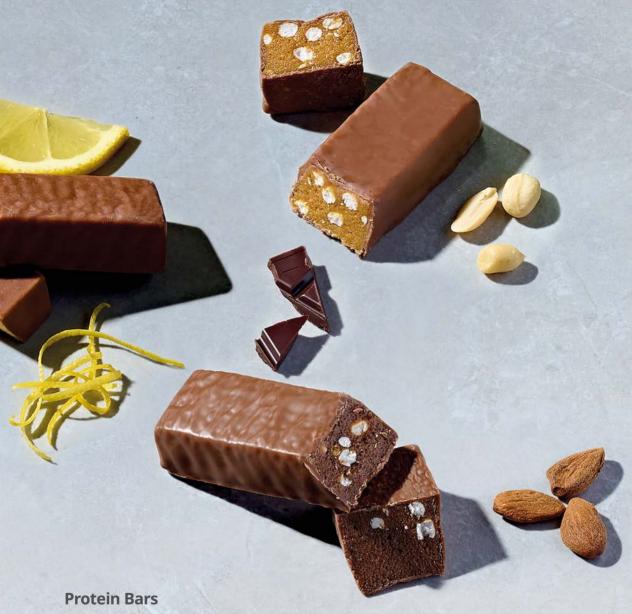

Satisfy your chocolate cravings with a delicious, high-protein snack, or enjoy as a boost when you're exercising.

| Chocolate Peanut | 14 x 35 g, 490 g #3972 |
|------------------|------------------------|
| Vanilla Almond   | 14 x 35 g, 490 g #3968 |
| Citrus Lemon     | 14 x 35 a, 490 a #3976 |