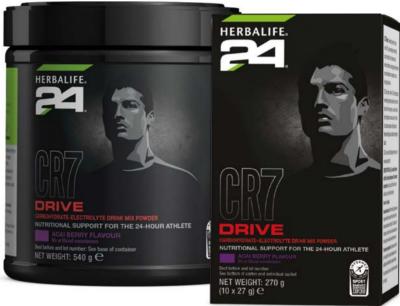

#### GR7DRIVE

Fuel your workouts with CR7 Drive, a scientifically formulated hypotonic sports drink developed in partnership with Cristiano Ronaldo. Flavoured with Acai Berry, CR7 Drive combines carbohydrate-electrolyte solutions with Vitamins B1 and B12 to give advanced hydration, endurance and metabolism support.

#### **CR7 Drive**

Acai Berry

20 servings, 540 g #1466 10 sachets x 27 g, 270 g #1467