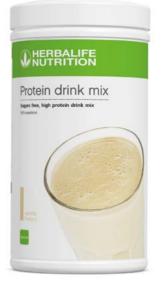

It can help to use plant protein powders, such as our **Protein Drink Mix-Vegan (p21)**. Made from soy protein, it will help supplement intake for relatively few calories and these protein powders are easy to add to shakes, soups and bakes.

#### **Protein Drink Mix**

A delicious high-quality protein shake that can be mixed with Formula 1 or enjoyed on its own.

An ultra-creamy vanilla flavoured drink. Mix with Formula 1 for a healthy vegan meal or enjoy it solo as a shake.