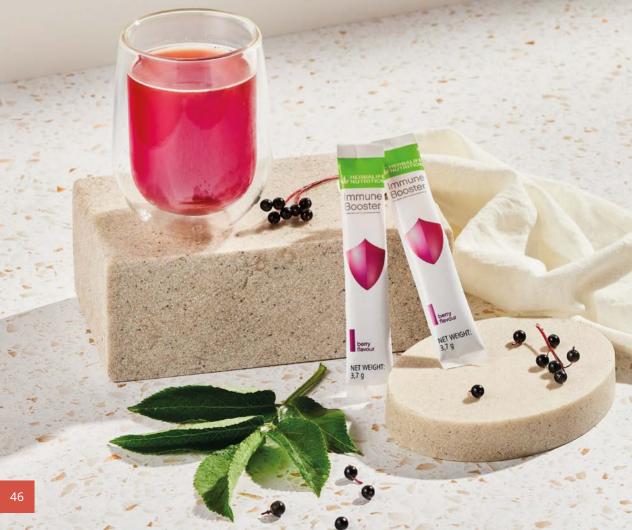

#### Immune Booster

FOOD SUPPLEMENT High in Vitamin C, Vitamin D, Selenium and Zinc which contribute to the normal function of the immune system. with sweeterer (from stevia leaves)

tent before and ice number: See bottom of carton 21 SACHETS NET WEIGHT: 77.7 g (21 x 3.7 g) **e** 

#### **Immune Booster**

High in Vitamin C with Vitamin D, selenium and zinc, to help support immune system function and protect cells from oxidative stress. Over a dozen published studies show EpiCor® fermentate helps to deliver immune health and gut health benefits<sup>1</sup>.

Berry

21 x 3.7 g, 77.7 g, #233K

(V) (GF)