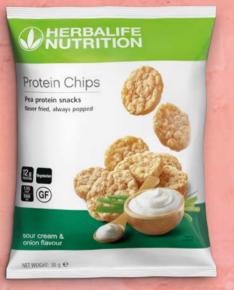

#### Protein Chips

#### Sour Cream and Onion

Savour the smooth, tangy taste of our Sour Cream and Onion Protein Chips.

10 servings, 30 g

142