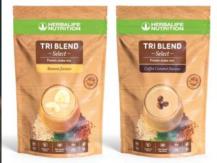

#### **Tri Blend Select**

Our flavoursome vegan protein shake packs a punch with its carefully selected blend of pea, quinoa and flaxseed for a complete protein\* hit, plus, it's a source of fibre, vitamins and minerals.

Coffee Caramel

15 servings, 600 g #052K

\* The addition of rice protein delivers a complete protein