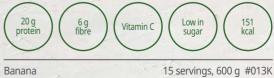

Our delicious **Tri Blend Select (p31)**, made from pea protein, flaxseed and quinoa also delivers a protein packed shake in banana and coffee caramel flavours.

If you're on a vegan diet, care should be taken to also supplement calcium, vitamin D, iron, zinc, and vitamin B12 to ensure essential nutrient needs are covered.

#### **Tri Blend Select**

Our flavoursome vegan protein shake packs a punch with its carefully selected blend of pea, quinoa and flaxseed for a complete protein\* hit, plus, it's a source of fibre, vitamins and minerals.

Coffee Caramel

15 servings, 600 g #052K

\* The addition of rice protein delivers a complete protein