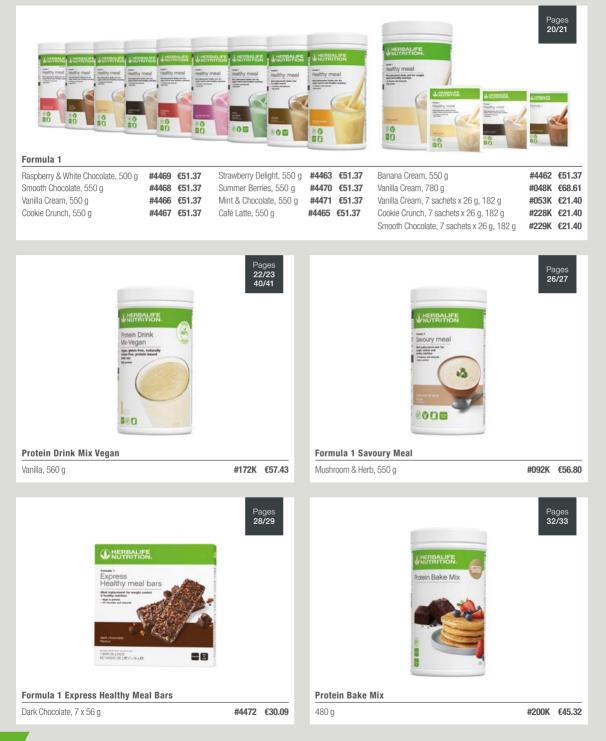

#### Formula 1 Healthy Meal

Nourish your body with a deliciously creamy Formula 1 shake – a healthy meal, packed with nutrients.

Packed with high-quality plant-based protein and 25 essential vitamins and minerals. Our Formula 1 Healthy Meal shakes come in nine tasty flavours, and are available in canisters or handy sachets for when you're on the go.

\* When mixed with semi-skimmed milk

Banana Cream 21 servings 550 g #4462

Café Latte 21 servings 550 g #4465

Cookie Crunch 21 servings 550 g #4467

Mint & Chocolate 21 servings 550 g #4471

Raspberry & White Chocolate 19 servings 500 g #4469

Smooth Chocolate 21 servings 550 g #4468

#### **Customers say** "Wins hands down on taste and texture."

Strawberry Delight 21 servings 550 g #4463

Summer Berries 21 servings 550 g #4470

Vanilla Cream 21 servings 550 g #4466

### HERBALISE.

Vanilla Cream 30 servings 780 g #048K Sachets

| Vanilla Cream    | 7 x 26 g, 182 g #053K |
|------------------|-----------------------|
| Cookie Crunch    | 7 x 26 g, 182 g #228K |
| Smooth Chocolate | 7 x 26 a 182 a #229K  |

#### **Customers say**

"Adding Protein Drink Mix to my usual F1 shake makes a deliciously thick and smooth meal."

# The perfect meal

Upgrade your breakfast by combining Protein Drink Mix and Formula 1 for a healthy meal with more protein, more fibre and less calories than a regular Formula 1 shake.

Or combine Protein Drink Mix Vegan with Formula 1 for a healthy meal that is lactose free, 100% vegan and contains the perfect balance of protein, fibre, vitamin, and minerals.

F1 Vanilla Cream

21 servings, 550 g #4466

Vanilla

20 servings, 560 g #172K

# Formula 1 Savoury Meal

A hearty, warming and nutritious savoury meal that's quick to prepare – Formula 1 Mushroom and Herb delivers a rich and creamy soup, that's full of flavour.

Enjoy all the benefits of Formula 1 in a savoury flavour that is healthy and delicious.

19 g protein\* 216 kcal\* Vegan Gluten free

21 servings, 550 g

#092

\* When using Formula 1 meal replacement shakes for the purpose of weight control or weight management, please follow the preparation instructions on the product label.

#### Formula 1

A nutritionally complete meal on-the-go, these top-tasting indulgent bars help satisfy both hunger and sweet cravings.