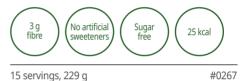

#### Beta heart®

Contains the key ingredient OatWell® oat beta-glucan, shown to lower or maintain blood cholesterol. Mix 2 scoops with water or your favourite drink or shake.