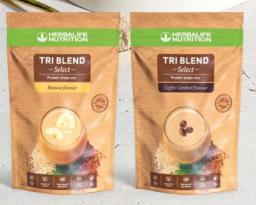

Our delicious **Tri Blend Select (p31)**, made from pea protein, flaxseed and quinoa also delivers a protein packed shake in banana and coffee caramel flavours.

If you're on a vegan diet, care should be taken to also supplement calcium, vitamin D, iron, zinc, and vitamin B12 to ensure essential nutrient needs are covered.

#### **Tri Blend Select**

Our flavoursome vegan protein shake packs a punch with its carefully selected blend of pea, quinoa and flaxseed for a complete protein\* hit, plus, it's a source of fibre, vitamins and minerals.

Coffee Caramel

15 servings, 600 g #052K

\* The addition of rice protein delivers a complete protein