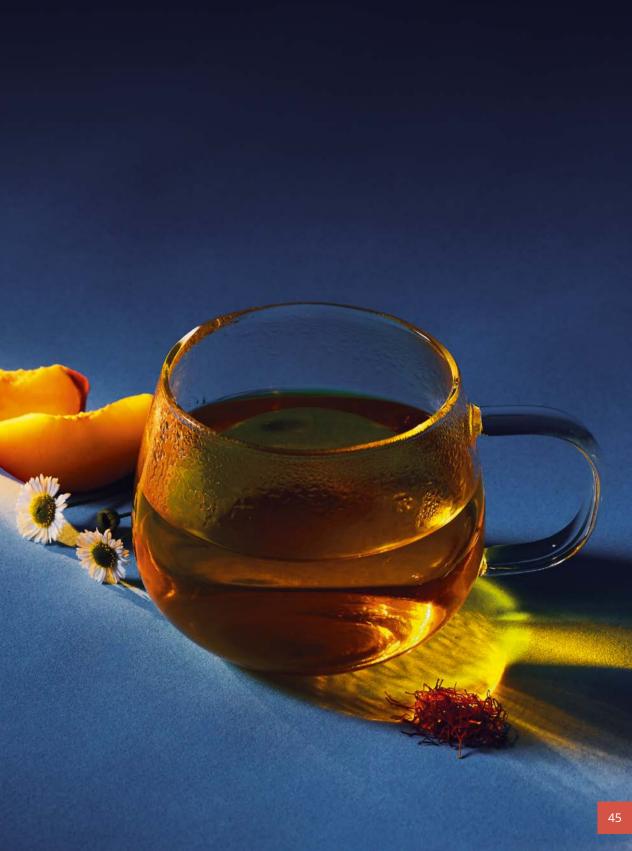

#### Enjoy a night-time drink

Try **Herbalife Night Mode**, a chamomile and peach flavoured drink with saffron extract and vitamins (Riboflavin and B6) while you enjoy a few moments of headspace.

#### Herbalife Night Mode

A calming night-time drink infused with saffron extract, scientifically shown to improve sleep quality in 7 days\*. Saffron extract helps to reduce insomnia\*\*, it can also improve your mood after awakening and increase melatonin which supports your sleep/wake cycle\*\*.

Vital for well-being, a proper night's sleep allows our bodies to recover, repair and regenerate, while enhancing our mental clarity and emotional balance, so enhancing mood, energy levels and focus.

Night Mode also contains a blend of vitamins to help support normal psychological and nervous system function\*\*\*. So, optimise your sleep by including Night Mode into your night-time wind-down. Sit back, relax and savour the subtle flavour of Chamomile and Peach.