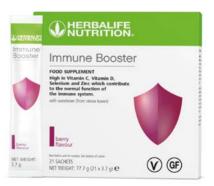

#### Immune Booster

FOOD SUPPLEMENT High in Vitamin C, Vitamin D, Selenium and Zinc which contribute to the normal function of the immune system. with sweeterer (from stevia leaves)

tent before and ice number: See bottom of carton 21 SACHETS NET WEIGHT: 77.7 g (21 x 3.7 g) **e** 

#### **Immune Booster**

High in Vitamin C with Vitamin D, selenium and zinc, to help support immune system function and protect cells from oxidative stress. Over a dozen published studies show EpiCor® fermentate helps to deliver immune health and gut health benefits<sup>1</sup>.

Berry

21 x 3.7 g, 77.7 g, #233K

(V) (GF)