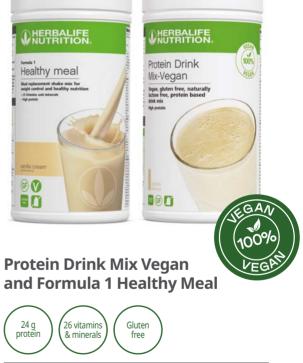

# The perfect meal

Upgrade your breakfast by combining Protein Drink Mix and Formula 1 for a healthy meal with more protein, more fibre and less calories than a regular Formula 1 shake.

Or combine Protein Drink Mix Vegan with Formula 1 for a healthy meal that is lactose free, 100% vegan and contains the perfect balance of protein, fibre, vitamin, and minerals.

It can help to use plant protein powders, such as our **Protein Drink Mix-Vegan (p21)**. Made from soy protein, it will help supplement intake for relatively few calories and these protein powders are easy to add to shakes, soups and bakes.

#### **Protein Drink Mix**

A delicious high-quality protein shake that can be mixed with Formula 1 or enjoyed on its own.

An ultra-creamy vanilla flavoured drink. Mix with Formula 1 for a healthy vegan meal or enjoy it solo as a shake.