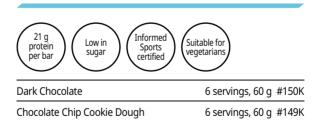

### H24 Achieve Protein Bars

#### A convenient post-workout snack that contains 21g of protein to fuel your goals.

These delicious bars come in two tempting flavours, decadent Dark Chocolate or yummy Chocolate Chip Cookie Dough. Free from artificial flavours and colours, they're also suitable for vegetarians!