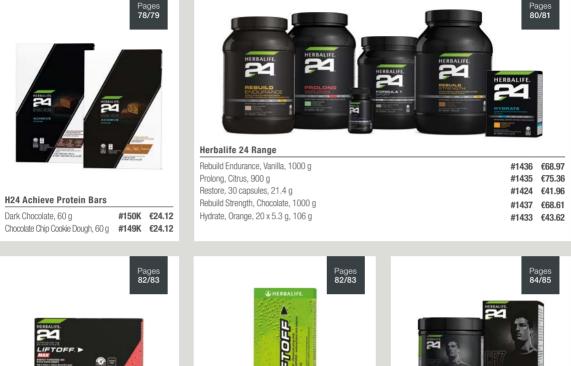

### H24 Achieve Protein Bars

#### A convenient post-workout snack that contains 21g of protein to fuel your goals.

These delicious bars come in two tempting flavours, decadent Dark Chocolate or yummy Chocolate Chip Cookie Dough. Free from artificial flavours and colours, they're also suitable for vegetarians!

#### **Rebuild Strength**

A premium high-protein recovery shake to support growth and maintenance of muscle mass, plus iron to contribute to normal energy-yielding metabolism.

Chocolate

20 servings, 1000 g #1437

#### Restore

A night-time support supplement, designed for recovery and relaxation to help balance high endurance sport routines.

30 capsules, 21.4 g

#1424

Take Restore as part of a varied and balanced diet and a healthy lifestyle and consume as indicated on label. To learn more about Lactium<sup>\*</sup>, visit www.lactium.com.

#### **Rebuild Endurance**

A recovery drink for consuming after endurance sports featuring a select blend of carbohydrates, quality dairy protein, iron and key vitamins.

Vanilla

20 servings, 1000 g #1436

Vitamins

B&C

15 servings, 900 g #1435

minerals for sustained energy.

#### **Hydrate**

Maintain fluid consumption with this calorie-free electrolyte drink containing 100% NRV for Vitamin C plus essential B vitamins, calcium and magnesium.

Orange 20 sachets x 5.3 g, 106 g #1433