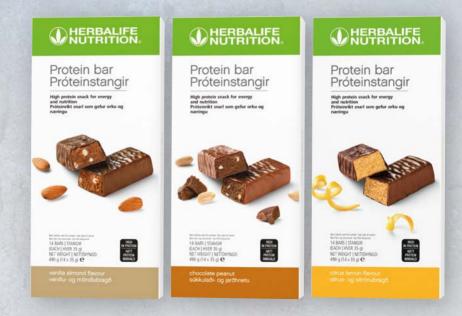

#### **Protein Bars**

Satisfy your chocolate cravings with a delicious, high protein snack, or enjoy as a boost when you're exercising.

| 10 g<br>protein 104<br>kcal |                        |
|-----------------------------|------------------------|
| Chocolate Peanut            | 14 x 35 g, 490 g #3972 |
| Vanilla Almond              | 14 x 35 g, 490 g #3968 |
| Citrus Lemon                | 14 x 35 g, 490 g #3976 |