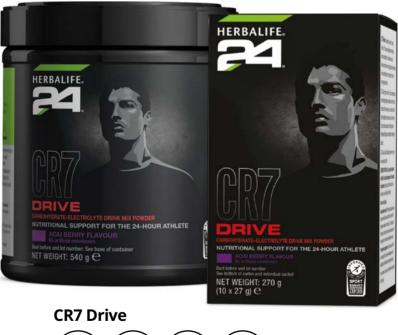

## HERBALIEE NUTRITION

To be the best, I trust Herbalife. Cristiano Ronaldo

Fuel your workouts with CR7 Drive, a scientifically formulated hypotonic sports drink developed in partnership with Cristiano Ronaldo. Flavoured with Acai Berry, CR7 Drive combines carbohydrate-electrolyte solutions with Vitamins B1 and B12 to give advanced hydration, endurance and metabolism support.

20 servings, 540 g #1466 10 sachets x 27 g, 270 g #1467