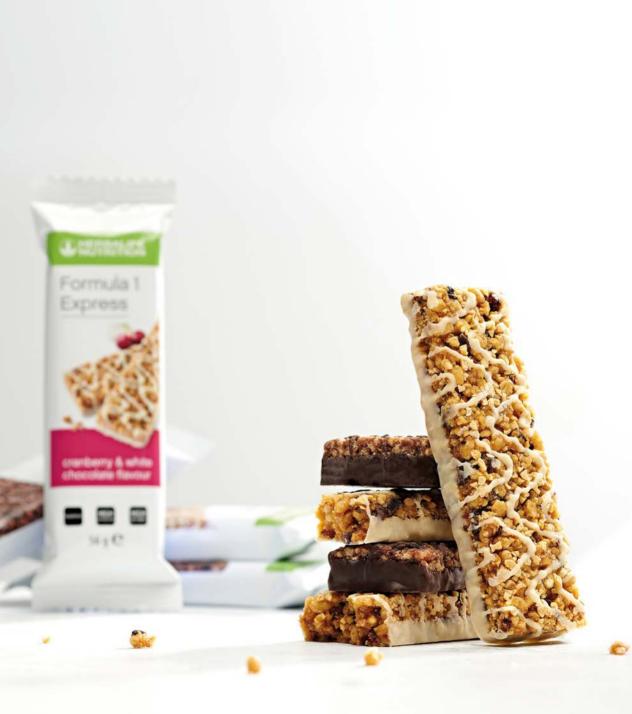

#### Formula 1

A nutritionally complete meal on-the-go, these top-tasting indulgent bars help satisfy both hunger and sweet cravings.