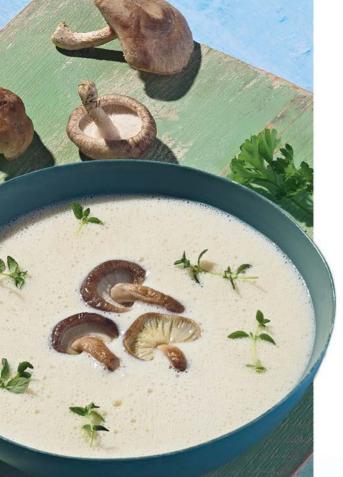

# Formula 1 Savoury Meal

A hearty, warming and nutritious savoury meal that's quick to prepare – Formula 1 Mushroom and Herb delivers a rich and creamy soup, that's full of flavour.

Enjoy all the benefits of Formula 1 in a savoury flavour that is healthy and delicious.

#### **Customers say**

"It's delicious and creamy... A great alternative for cold nights."