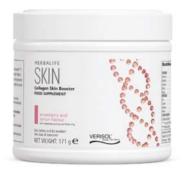

### Beautiful skin <sup>Custome</sup> "The res

Healthy looking skin starts from within with this refreshing, scientifically driven strawberry and lemon flavoured drink. It's a rich source of collagen peptides proven to reduce eye wrinkles and improve skin elasticity in 4 weeks and reduce signs of cellulite after 3 months. With 9 vitamins and minerals, this is expert nutrition for your skin. High in key vitamins and minerals to support healthy skin, hair and nails\*.

#### **Customers say...**

"The results are fantastic! My skin looks amazing."

> Gluten free

Natural sweetener & flavouring

Results after 4 weeks\*\*

### Repair Collagen Skin Booster

NET WEIGHT: 171 g e

Strawberry and Lemon

30 servings, 171 g #076K

\* Verisol® P and bioactive collagen peptides are trademarks of Gelita AG. \*\*Results shown on eye wrinkles and skin elasticity after 4 weeks, first results of reduction in visible signs of cellulite after 3 months. \*\*\*Biotin, Copper, Iodine, vitamin A and Zinc contributes to the maintenance of normal skin. Biotin, Selenium and Zinc contributes to the maintenance of normal skin. Biotin, Selenium and Zinc contributes to the maintenance of normal skin.