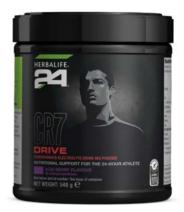

## HERBALIEE NUTRITION

To be the best, I trust Herbalife. Cristiano Ronaldo

Fuel your workouts with CR7 Drive, a scientifically formulated hypotonic sports drink developed in partnership with Cristiano Ronaldo. Flavoured with Acai Berry, CR7 Drive combines carbohydrate-electrolyte solutions with Vitamins B1 and B12 to give advanced hydration, endurance and metabolism support.

20 servings, 540 g #1466 10 sachets x 27 g, 270 g #1467