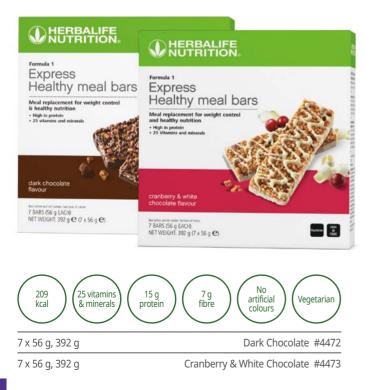

#### Formula 1

A nutritionally complete meal on-the-go, these top-tasting indulgent bars help satisfy both hunger and sweet cravings.