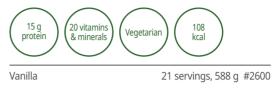

It can help to use plant protein powders, such as our **Protein Drink Mix-Vegan (p21)**. Made from soy protein, it will help supplement intake for relatively few calories and these protein powders are easy to add to shakes, soups and bakes.

#### **Protein Drink Mix**

A delicious high-quality protein shake that can be mixed with Formula 1 or enjoyed on its own.

An ultra-creamy vanilla flavoured drink. Mix with Formula 1 for a healthy vegan meal or enjoy it solo as a shake.