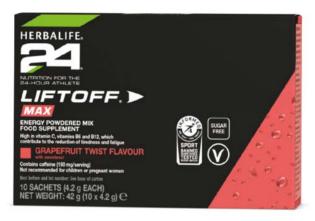

# FEOFF® Ne max

Feel refreshed and enjoy the sharp, zesty taste of grapefruit. Take before exercising or whenever you need to get back on track.

#### H24 LiftOff<sup>®</sup> Max

Boost your workouts with this sugar-free energy drink containing caffeine and vitamins B6, B12 and C to help reduce fatigue.

Grapefruit Twist

10 sachets x 4.2 g, 42 g #192K