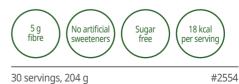

#### **Oat Apple Fibre**

A delicious way to increase daily fibre intake to support healthy digestion and can be enjoyed with water or mixed with your favourite Formula 1 shake.